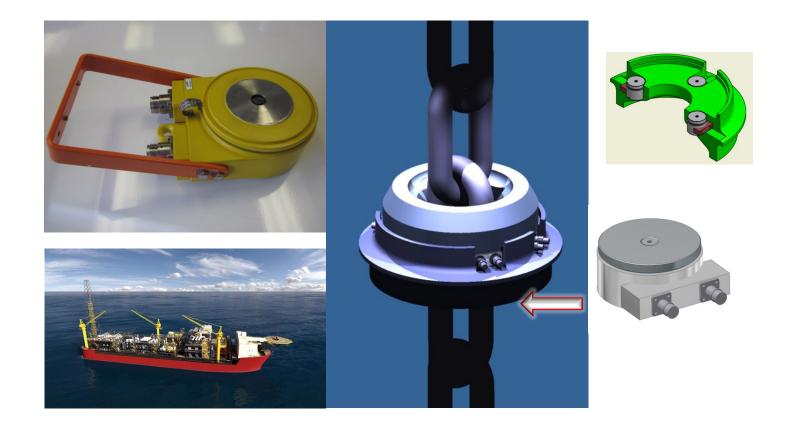

## **Mooring Systems FPSO**

**Chain-stopper Pins, Cabling and Amplifiers** 

**Mooring Calibration** 

Chain-stopper Load cells

Chain-stopper LoadCells

Subsea Mooring Cells

Wireless Mooring System