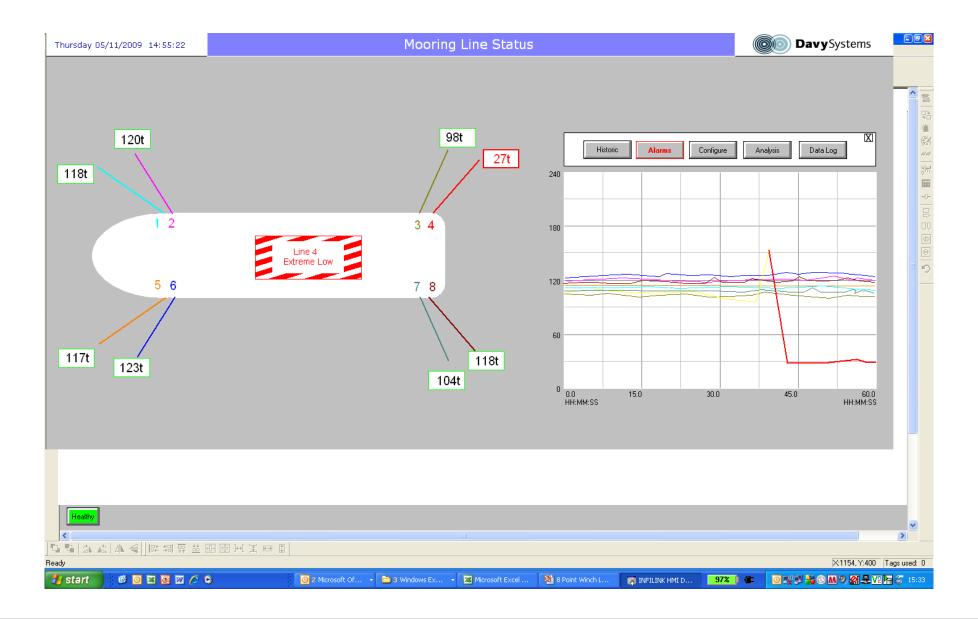

#### **Anchor Line Load Monitoring Systems (ALLMS)**

#### **Anchor Line Load Monitoring Systems (ALLMS)**

- Visualisation
- Alarms
- Trending and Data-logging
- Safety Management software
- Winch /Chain use & Status data

- Status and Analysis
- Peak Load data
- Load Cycle data
- Load units
- Change out data
- Risk Based Inspection