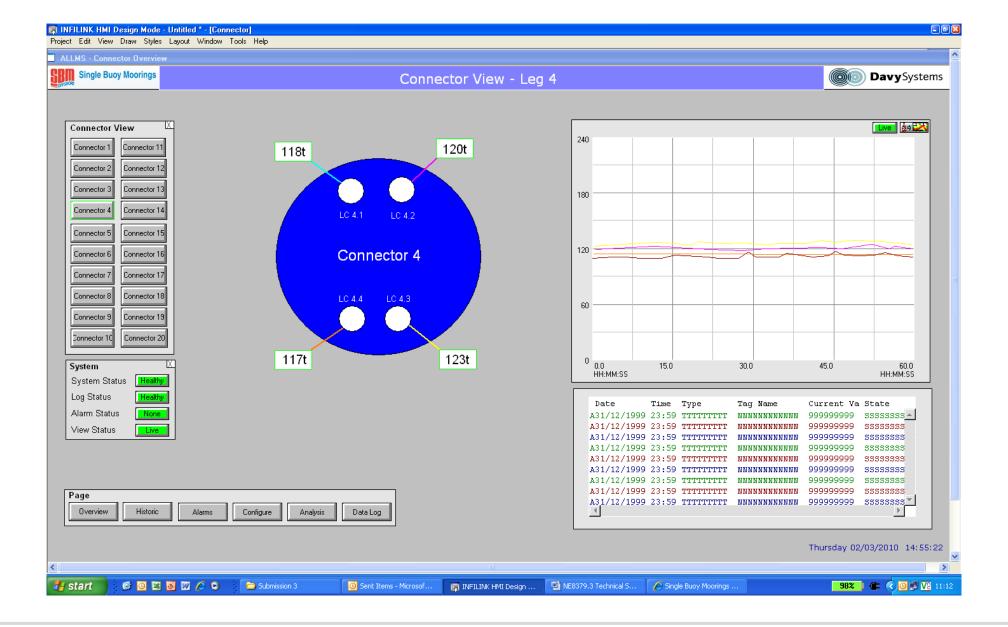

#### **Anchor Line Load Monitoring Systems (ALLMS)**

#### **Anchor Line Load Monitoring Systems (ALLMS)**

- Visualisation
- Alarms
- Trending and Data-logging
- Safety Management software
- Winch /Chain use & Status data

- Status and Analysis
- Peak Load data
- Load Cycle data
- Load units
- Change out data
- Risk Based Inspection