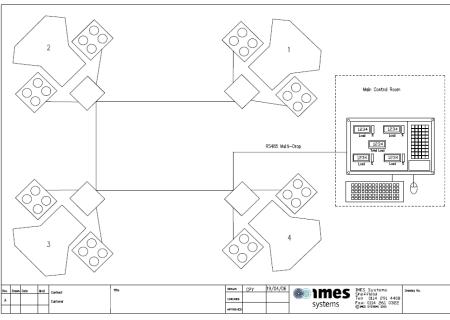

#### **Anchor Line Load Monitoring Systems (ALLMS)**

#### **Anchor Line Load Monitoring Systems (ALLMS)**

- Visualisation
- Alarms
- Trending and Data-logging
- Safety Management software
- Winch /Chain use & Status data

- Status and Analysis
- Peak Load data
- Load Cycle data
- Load units
- Change out data
- Risk Based Inspection