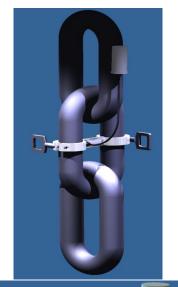

## **Mooring Systems FPSO**

**Chain-stopper Pins, Cabling and Amplifiers** 

**Mooring Calibration** 

Chain-stopper Load cells

Chain-stopper LoadCells

Subsea Mooring Cells

Wireless Mooring System