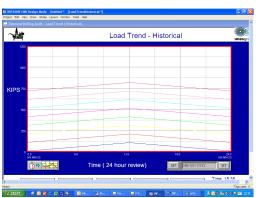

#### **Anchor Line Load Monitoring Systems (ALLMS)**

- Visualisation
- Alarms
- Trending and Data-logging
- Safety Management software
- Winch /Chain use & Status data

- Status and Analysis
- Peak Load data
- Load Cycle data
- Load units
- Change out data
- Risk Based Inspection