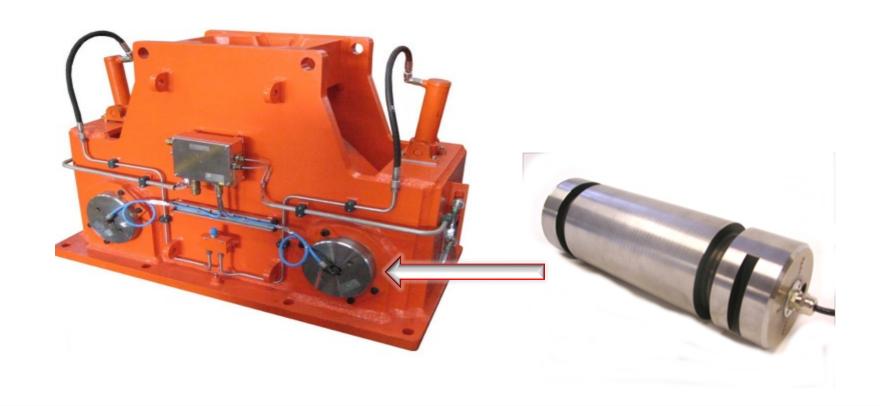

## **Mooring Systems FPSO**

**Chain-stopper Pins, Cabling and Amplifiers** 

**Mooring Calibration** 

Chain-stopper Load cells

Chain-stopper LoadCells

Subsea Mooring Cells

Wireless Mooring System