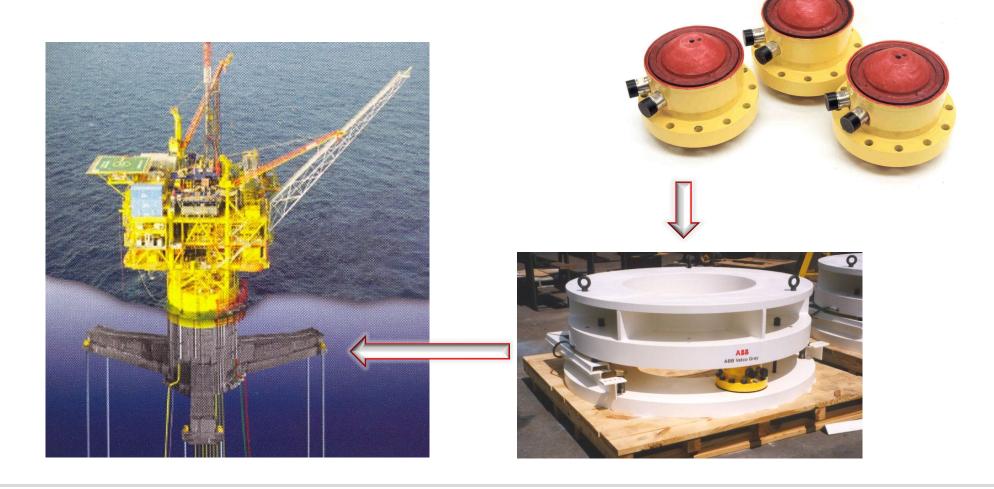

# **Mooring Systems - TLP**

#### **Mooring Systems - TLP**

- Norway, Statoil, Snorre A, Aker

   TTMS Cells cables and Electronics
- Norway, Statoil, Heidrun, Aker TTMS Cells cables and Electronics
- US GoM, ENI, Morpeth, Atlantia Seastar TTMS Cells, cables and Electronics
- US GoM, ENI, Allegheny, Atlantia Seastar TTMS Cells, cables and Electronics
- US GoM, Total, Matterhorn, Atlantia SeaStar