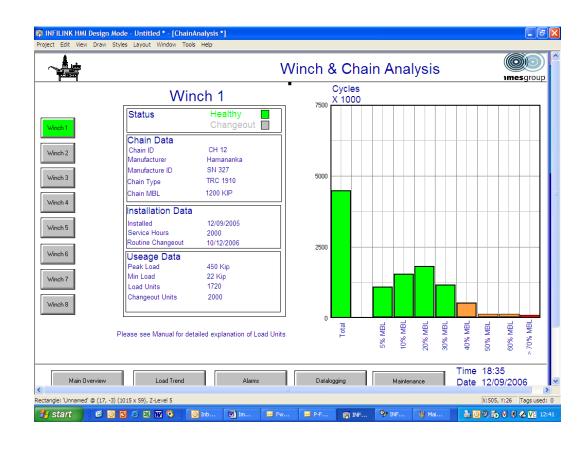

#### **Anchor Line Load Monitoring Systems (ALLMS)**

#### **Anchor Line Load Monitoring Systems (ALLMS)**

- Visualisation
- Alarms
- Trending and Data-logging
- Safety Management software
- Winch /Chain use & Status data

- Status and Analysis
- Peak Load data
- Load Cycle data
- Load units
- Change out data
- Risk Based Inspection