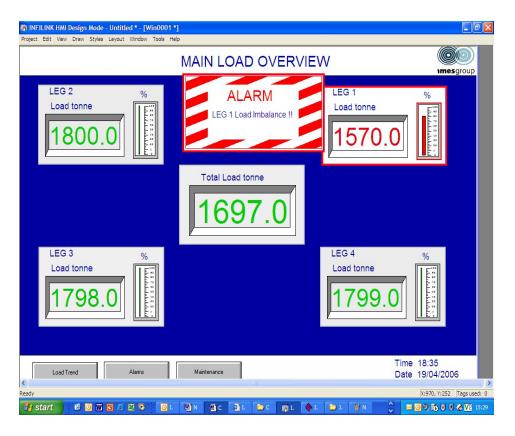

# **Jack Up Monitoring**

- Jack load monitor
- Load & Torque based Systems
- Leg Load Alarms
- Imbalance alarms
- Data logging
- Visualisation

# **Jack Up Monitoring**

- In line Mooring connectors,
- Chain interfaces
- Risers and structures
- Diver and ROV Deployed Systems
- Acoustic Modems, cabled, local logging
- Long Battery Life
- In series or parallel solutions