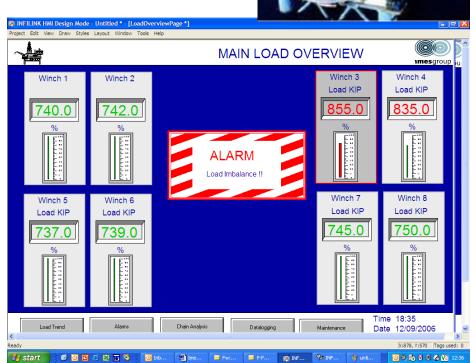

#### **Anchor Line Load Monitoring Systems (ALLMS)**

#### **Anchor Line Load Monitoring Systems (ALLMS)**

- Visualisation
- Alarms
- Trending and Data-logging
- Safety Management software
- Winch /Chain use & Status data

- Status and Analysis
- Peak Load data
- Load Cycle data
- Load units
- Change out data
- Risk Based Inspection