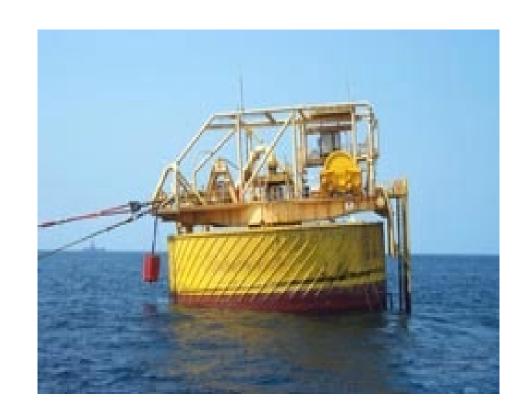

#### **Anchor Line Load Monitoring Systems (ALLMS)**

#### **Anchor Line Load Monitoring Systems (ALLMS)**

- Visualisation
- Alarms
- Trending and Data-logging
- Safety Management software
- Winch /Chain use & Status data

- Status and Analysis
- Peak Load data
- Load Cycle data
- Load units
- Change out data
- Risk Based Inspection