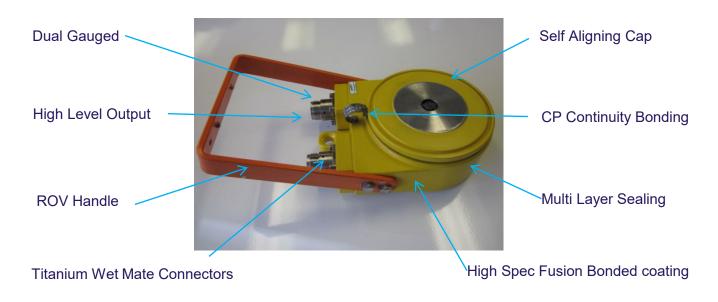

IMES capabilities allow the design, manufacture and testing of equipment to rigorous environmental conditions utilising our in house test chambers, leak detection and Hydrostatic tanks.

INPEX Icthys
Browse Basin - WA
SBM Turret Mooring System
96 Dual Gauge subsea Load cells

| Operational Load:                  | 800Kn                                                   |
|------------------------------------|---------------------------------------------------------|
| Maximum Operating Load             | 4300Kn                                                  |
| Design Survival Load               | 8750Kn                                                  |
| Minimum Operating Load             | 300Kn                                                   |
| Proof load of maximum working load | 150%                                                    |
| Compensated temperature range      | -20 +50 °C                                              |
| Temperature effect on zero         | 0.01% / °C                                              |
| Design pressure rating             | 12 bar                                                  |
| Accuracy:                          | plus/minus 3 % of applied load between 300Kn and 4300Kn |
| Build up Height                    | 110mm +1.0/-0.0                                         |
| Overall size                       | 258mm x 474mm                                           |
| Load cell design life              | 20 year                                                 |
| Power supply                       | 24 DC                                                   |
| Load cell Output Nominal           | Dual Redundant 4-20mA                                   |
| Max power consumption              | 43mA                                                    |
| Weight                             | 35 kg Approximate                                       |