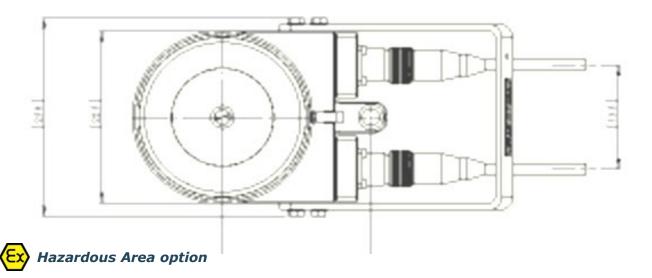

| Operational Load:                  | 800Kn                                                   |
|------------------------------------|---------------------------------------------------------|
| Maximum Operating Load             | 4300Kn                                                  |
| Design Survival Load               | 8750Kn                                                  |
| Minimum Operating Load             | 300Kn                                                   |
| Proof load of maximum working load | 150%                                                    |
| Compensated temperature range      | -20 +50 °C                                              |
| Temperature effect on zero         | 0.01% / °C                                              |
| Design pressure rating             | 12 bar                                                  |
| Accuracy:                          | plus/minus 3 % of applied load between 300Kn and 4300Kn |
| Build up Height                    | 110mm +1.0/-0.0                                         |
| Overall size                       | 258mm x 474mm                                           |
| Load cell design life              | 20 year                                                 |
| Power supply                       | 24 DC                                                   |
| Load cell Output Nominal           | Dual Redundant 4-20mA                                   |
| Max power consumption              | 43mA                                                    |
| Weight                             | 35 kg Approximate                                       |

Typical Specification - for reference only