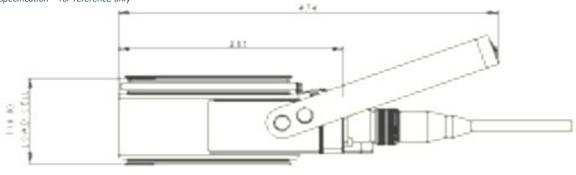

| Operational Load:                  | 800Kn                                                   |
|------------------------------------|---------------------------------------------------------|
| Maximum Operating Load             | 4300Kn                                                  |
| Design Survival Load               | 8750Kn                                                  |
| Minimum Operating Load             | 300Kn                                                   |
| Proof load of maximum working load | 150%                                                    |
| Compensated temperature range      | -20 +50 °C                                              |
| Temperature effect on zero         | 0.01% / °C                                              |
| Design pressure rating             | 12 bar                                                  |
| Accuracy:                          | plus/minus 3 % of applied load between 300Kn and 4300Kn |
| Build up Height                    | 110mm +1.0/-0.0                                         |
| Overall size                       | 258mm x 474mm                                           |
| Load cell design life              | 20 year                                                 |
| Power supply                       | 24 DC                                                   |
| Load cell Output Nominal           | Dual Redundant 4-20mA                                   |
| Max power consumption              | 43mA                                                    |
| Weight                             | 35 kg Approximate                                       |

Typical Specification - for reference only