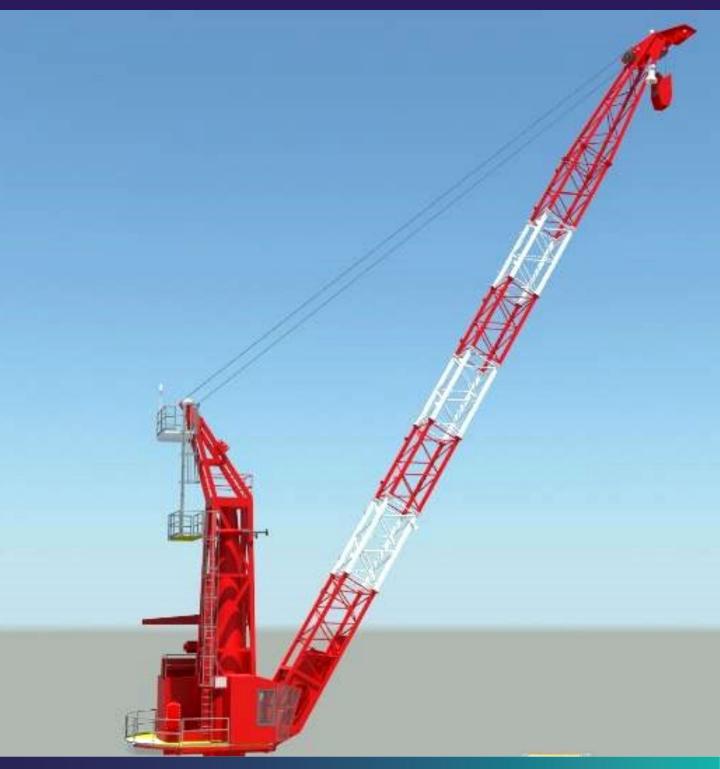

#### **Asset Integrity Software**

- Automatic fatigue clock
- Event logging, alarms and near miss
- Usage data and statistical analysis
- Performance and asset availability data
- Safety and predictive maintenance
- Post incident data review

## Remote access crane digital twin..

IMES CCM **PRO** system is a fully scalable data acquisition and integrity management system suitable for local and multiple site monitoring activities.

Operational use data is collected from a suite of sensors mounted on individual assets such as cranes, transporters and lifting equipment. The data is used locally at the asset to provide live safety, health feedback and interlocks with equipment. The main feature however is the use of this data, combined with manually input test, inspection and NDT testing data in a central CCM database and analysis tool. CCM **PRO** provides an instantaneous and ongoing health status for individual assets benefiting safety, asset availability and maintenance planning.