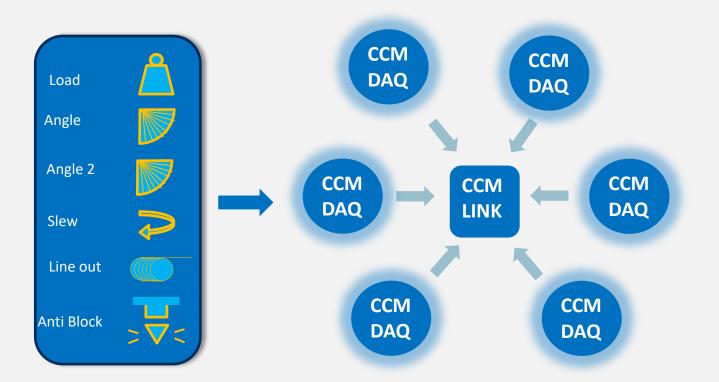

#### **Data Acquisition**

- Main and distributed acquisition modules
- Acquisition from an array of safety and maintenance sensor types fitted to the Asset
- Data reduction by exception

### Multiple sensors feed to CCM DAQ

Multiple assets on a site are connected to the CCM **PRO** Cloud based storage via CCM Link - a secure encrypted transfer device and platform. The uploaded pre filtered data from all sites is accessed by the CCM **Pro** Server package, this allows the multi site data to be analysed and made available for remote multi user access anywhere via secure HTPPS.