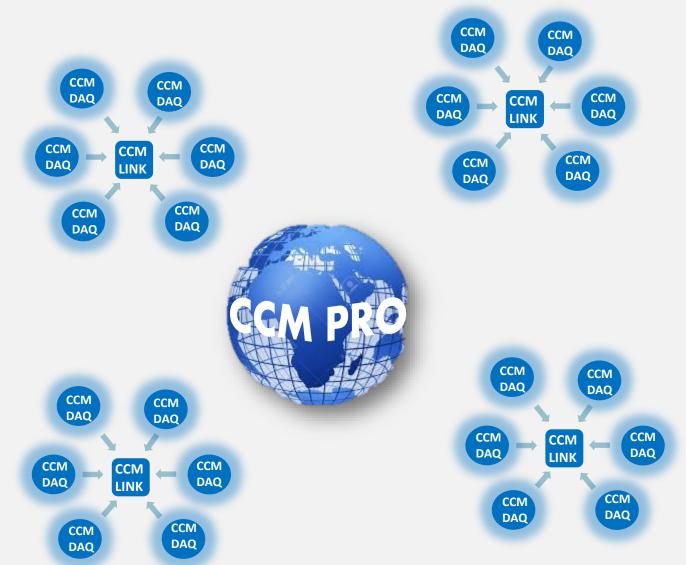

### Multiple sensors feed to CCM DAQ

Multiple assets on a site are connected to the CCM **PRO** Cloud based storage via CCM Link - a secure encrypted transfer device and platform. The uploaded pre filtered data from all sites is accessed by the CCM **Pro** Server package, this allows the multi site data to be analysed and made available for remote multi user access anywhere via secure HTPPS.

### Multiple remote Assets..One Local Database

CCT PRO Digital crane