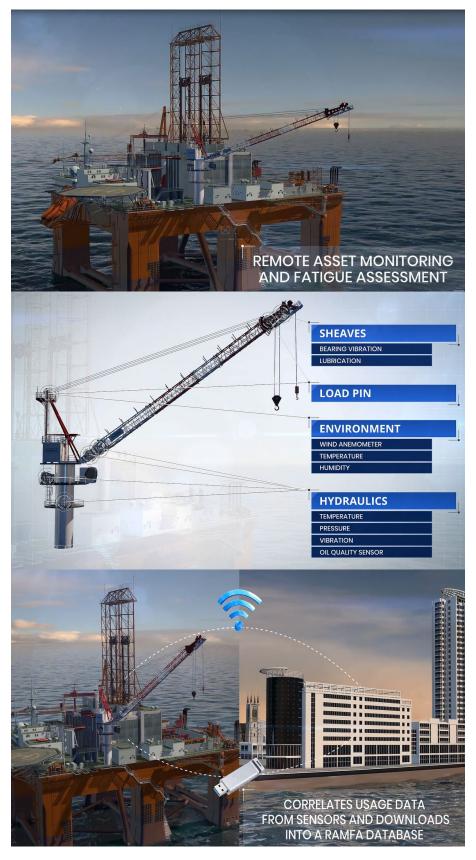

#### **Data Acquisition**

- Main and distributed acquisition modules
- Acquisition from an array of safety and maintenance sensor types fitted to the Asset
- Data reduction by exception

#### **Manual Data Input**

- Thorough examination inspection data
- NDT data -Eddie current, UT and MPI, Acoustic
- **Emissions test**

# Connected Crane Technology Phase 1 Demonstrator