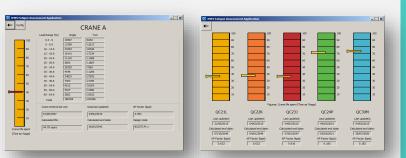

#### **Asset Integrity Software**

- Automatic fatigue clock
- Event logging, alarms and near miss
- Usage data and statistical analysis
- Performance and asset availability data
- Safety and predictive maintenance
- Post incident data review

## Remote access crane digital twin..

IMES CCM **PRO** system is a fully scalable data acquisition and integrity management system suitable for local and multiple site monitoring activities.

Operational use data is collected from a suite of sensors mounted on individual assets such as cranes, transporters and lifting equipment. The data is used locally at the asset to provide live safety, health feedback and interlocks with equipment. The main feature however is the use of this data, combined with manually input test, inspection and NDT testing data in a central CCM database and analysis tool. CCM **PRO** provides an instantaneous and ongoing health status for individual assets benefiting safety, asset availability and maintenance planning.