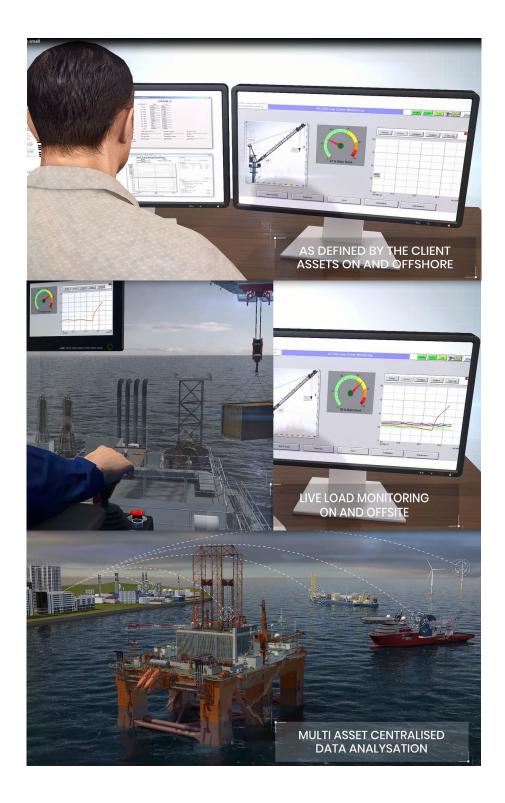

## Remote access crane digital twin..

IMES CCM **PRO** system is a fully scalable data acquisition and integrity management system suitable for local and multiple site monitoring activities.

Operational use data is collected from a suite of sensors mounted on individual assets such as cranes, transporters and lifting equipment. The data is used locally at the asset to provide live safety, health feedback and interlocks with equipment. The main feature however is the use of this data, combined with manually input test, inspection and NDT testing data in a central CCM database and analysis tool. CCM **PRO** provides an instantaneous and ongoing health status for individual assets benefiting safety, asset availability and maintenance planning.

### Multiple sensors feed to CCM DAQ

Multiple assets on a site are connected to the CCM **PRO** Cloud based storage via CCM Link - a secure encrypted transfer device and platform. The uploaded pre filtered data from all sites is accessed by the CCM **Pro** Server package, this allows the multi site data to be analysed and made available for remote multi user access anywhere via secure HTPPS.