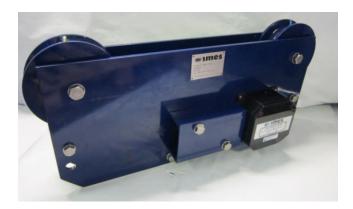

## Rugged | Accurate | Compact

RLTM PRO from IMES the specialist in line monitoring applications

Designed for new and retrofit applications IMES LTM enables Line tension, line speed and payout monitoring. Suitable for installation on a range of lines from conventional wire rope to composite, fibre lines and even cable pull systems.

## **Features**

Capacity 5 to 650 tonne

Line size 8mm to 128mm

**Fixings** Stainless pins, fixings, sealed

bearings

IP67, sensor protection plates, • Fully Stainless Steel Protection

Marine coating, marine cable.